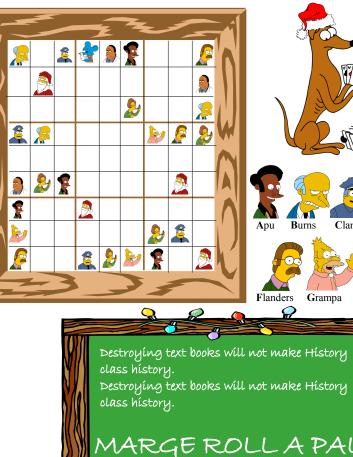

## Marge's Problem

Santa brought Marge a 'Sudoku' style photo frame.

The frame is a 9x9 grid that has been subdivided into nine smaller grids of 3x3 squares. Each row, column and 3x3 square must contain a photo of each of 9 close friends and family. Some of the photos have been put in place. Where are the rest of the photos positioned?

(use the initial letters in your answer)

*Marge:* Now I know you haven't liked some of my past suggestions, like switching to the metric system. *Grampa:* The metric system is the tool of the devil! My car gets 40 rods to the hogshead and that's the way I likes it!