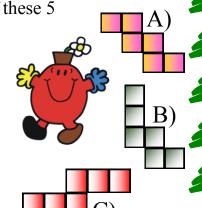

What is the mean of the 5 numbers?

Mr Wrong was hoping to use less wrapping paper this year. He had some presents to wrap in the shape of cubes and had cut his wrapping paper to size. Which piece was not a net of a cube?